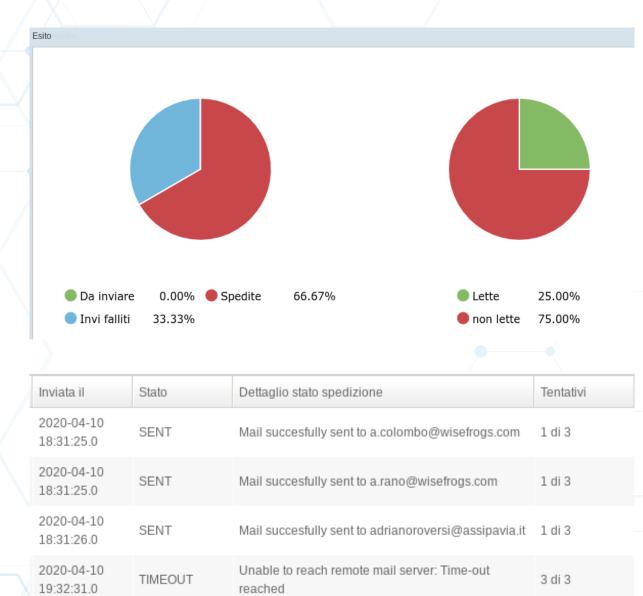

#### AUTOMATIC SENDING **AND REPORT**

Janusmail allows you to schedule the date and time of sending the communication.

It also allows you to send models side by side of the same email in order to evaluate the most captivating one.

The reporting system indicates the percentages of emails sent and read, and the detail of sending errors based on the number of attempts.

L tel. 0382 413825 🖌 commerciale@bls.it 💮 www.janusmail.eu

Via A. Gramsci, 25 27100 Pavia PV P.IVA 016606500187